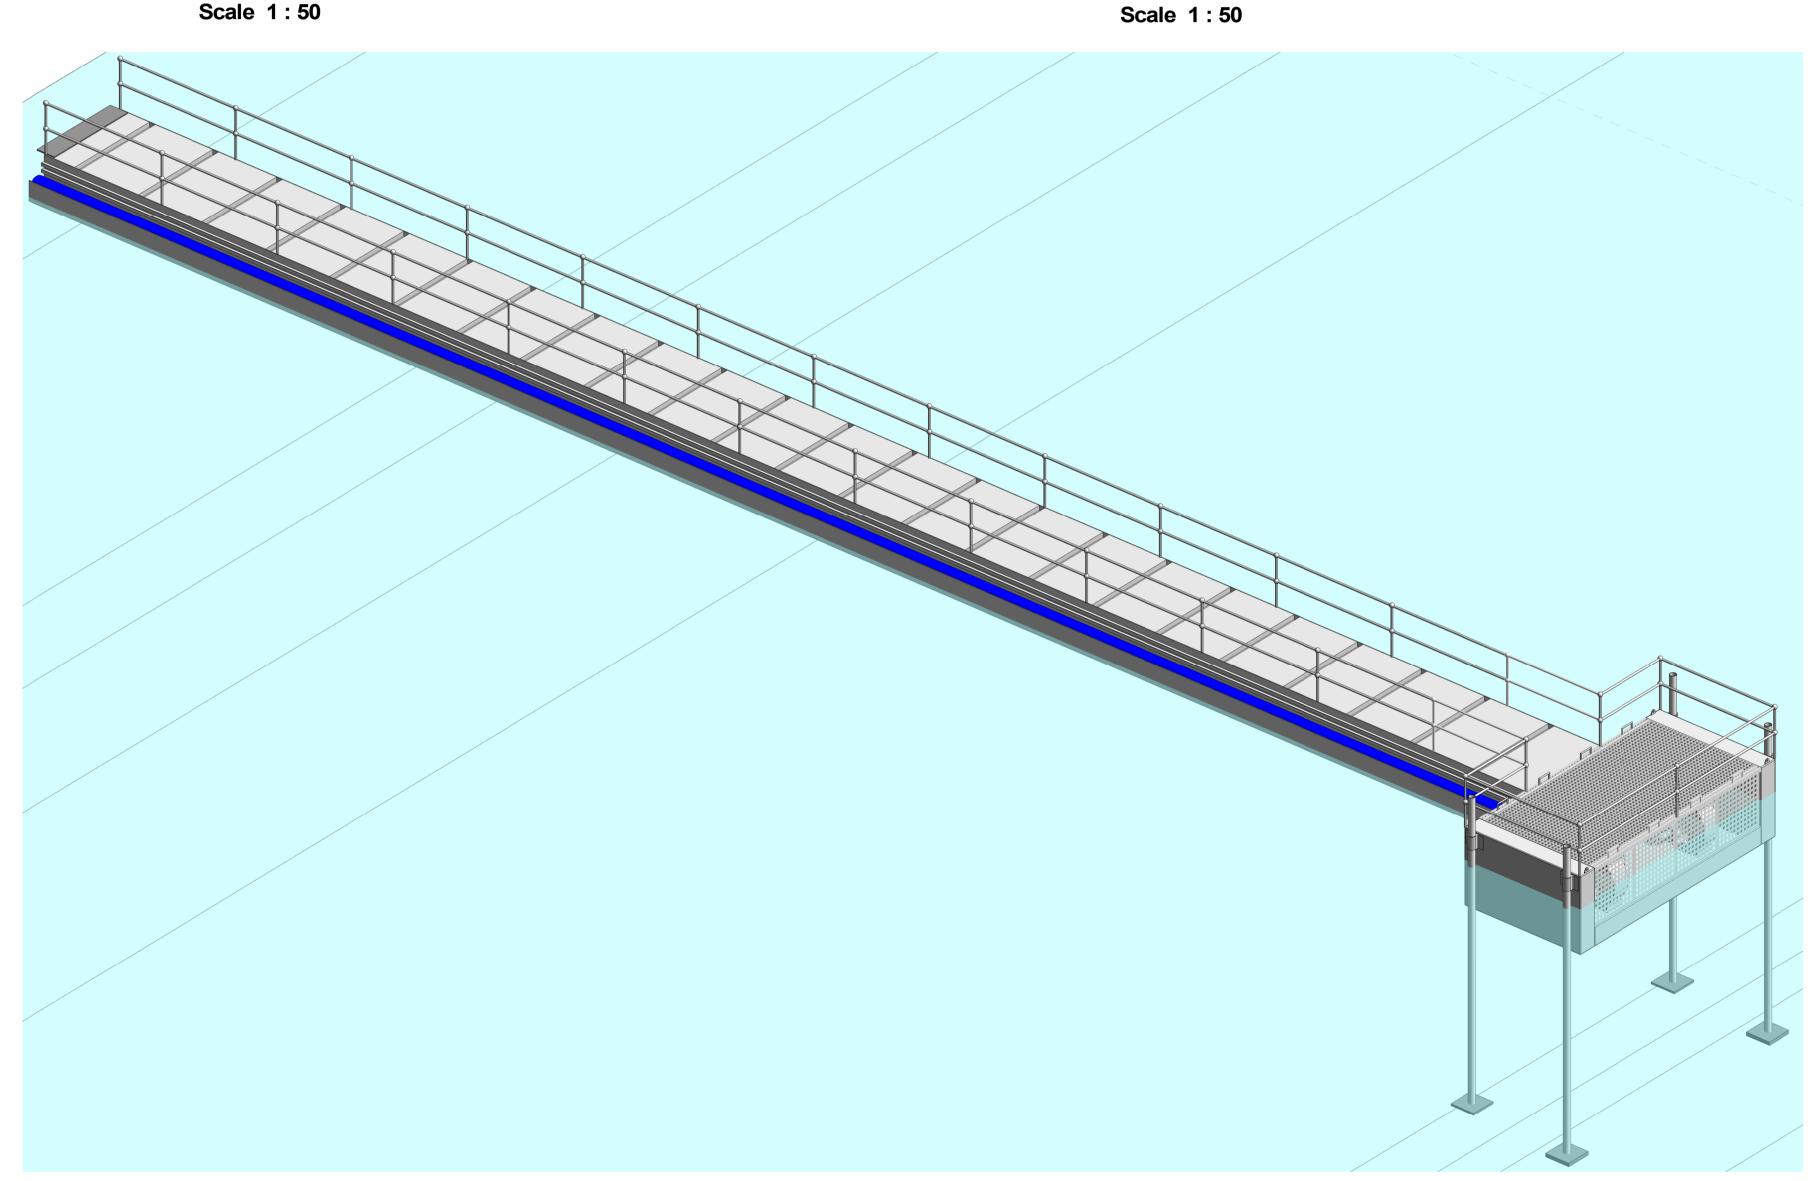

## 3D VIEW

| PROJECT:                                        | TITLE:               |
|-------------------------------------------------|----------------------|
| LOUGH FUNSHINAGH<br>INTERIM FLOOD RELIEF SCHEME | Proposed<br>and Deta |
|                                                 | DRAWN:               |
|                                                 | M.A.                 |
| CLIENT:                                         | PROJECT NUMBER:      |
|                                                 | 2/821                |