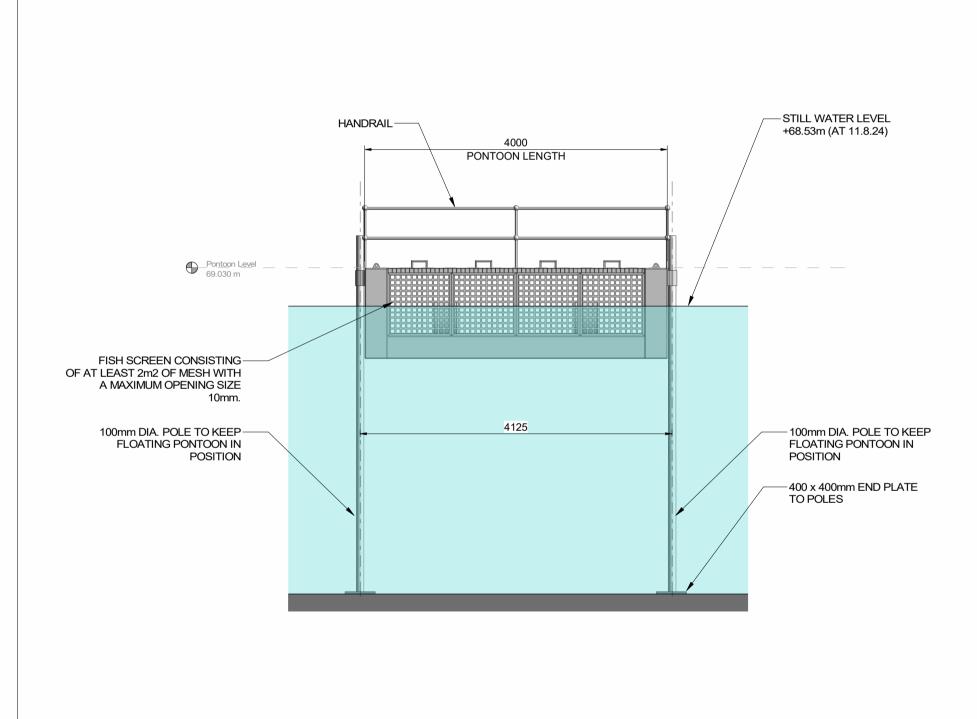

## NOTES:

- 1. All levels are in metres related to Ordnance Datum Malin.
- 2. All dimensions are in millimetres (UNO).
- 3. Drawings are not to be scaled.
- 4. All drawings to be read in conjunction with relevant information.
- Any discrepancies between these documents shall be brought to the attention of the Engineer.

## **SECTION A**

Scale 1:50

**SECTION B** 

Scale 1:50

**SECTION C** 



## **END ELEVATION ON PONTOON**

Scale 1:50



## 3D VIEW





| PROJECT:                                        | TITLE:               |
|-------------------------------------------------|----------------------|
| LOUGH FUNSHINAGH<br>INTERIM FLOOD RELIEF SCHEME | Proposed<br>and Deta |
|                                                 | DRAWN:               |
|                                                 | M.A.                 |
| CLIENT:                                         | PROJECT NUMBER:      |
|                                                 | 2/821                |

| Proposed Pump Intake System Sections and Details |             |             |                 |  |
|--------------------------------------------------|-------------|-------------|-----------------|--|
| DRA