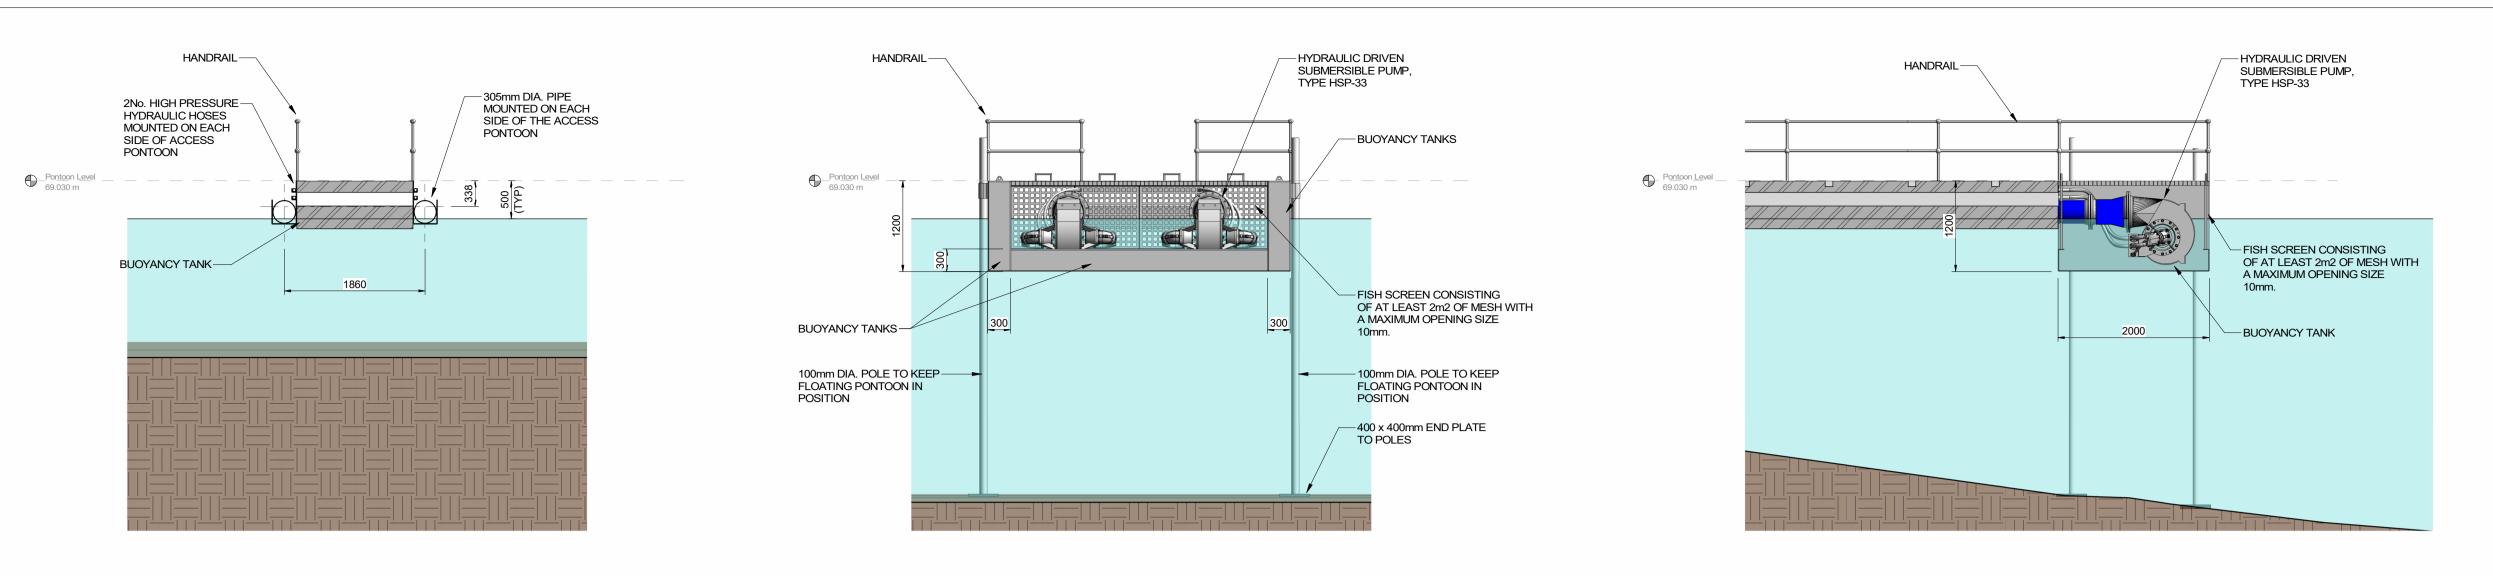

## NOTES:

- 1. All levels are in metres related to Ordnance Datum Malin.
- 2. All dimensions are in millimetres (UNO).
- 3. Drawings are not to be scaled.
- 4. All drawings to be read in conjunction with relevant information.
- Any discrepancies between these documents shall be brought to the attention of the Engineer.

## **SECTION A**

Scale 1:50

**SECTION B** 

Scale 1:50

**SECTION C** 



## **END ELEVATION ON PONTOON**

Scale 1:50



## 3D VIEW





| PROJECT:                                        | TITLE:               |
|-------------------------------------------------|----------------------|
| LOUGH FUNSHINAGH<br>INTERIM FLOOD RELIEF SCHEME | Proposed<br>and Deta |
|                                                 | DRAWN:               |
|